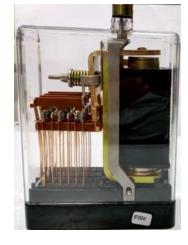

### Part Code/Ordering Code: 61008268

**Relay Description :** Relay AC Immune Plug-in type, Style –QSPA1 DC Neutral Line, slow to pick up, 24VDC, 8F-4B contacts . Front and Back contacts metal to carbon, complete with plug board, retaining clip and connectors. Confirming to BRS:933A, IRS: S60, IRS S 34 & IRS S23. Interlocking Pin Code ABDEJ.