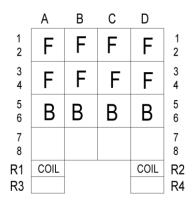

### Part Code/Ordering Code: 61008268

**Relay Description :** Relay AC Immune Plug-in type, Style –QSPA1 DC Neutral Line, slow to pick up, 24VDC, 8F-4B contacts . Front and Back contacts metal to carbon, complete with plug board, retaining clip and connectors. Confirming to BRS:933A, IRS: S60, IRS S 34 & IRS S23. Interlocking Pin Code ABDEJ.

#### Contact layout (Rear View):

Where, F = Front contact B = Back contact

| Relay<br>Type | Contact<br>arrange<br>ment | Rated<br>Voltage | interlock<br>code | Coil<br>Resis<br>tance<br>(Ohm<br>s) | Pick-<br>Up<br>Voltag<br>e<br>(Max.) | Release<br>Voltage<br>(Min.) | Conne<br>ctors<br>Requir<br>ed | Differen<br>ce in<br>pick-up<br>and<br>drop-<br>away<br>time<br>Milli-sec | Dropaw<br>ay Time<br>Milli-sec | Remark           |  |
|---------------|----------------------------|------------------|-------------------|--------------------------------------|--------------------------------------|------------------------------|--------------------------------|---------------------------------------------------------------------------|--------------------------------|------------------|--|
| QSPA1         | 8F-4B                      | 24               | ABDEJ             | 195                                  | 19.2                                 | 3.6                          | 26                             | ≥ 400                                                                     | ≤ 200                          | Neutral<br>relay |  |